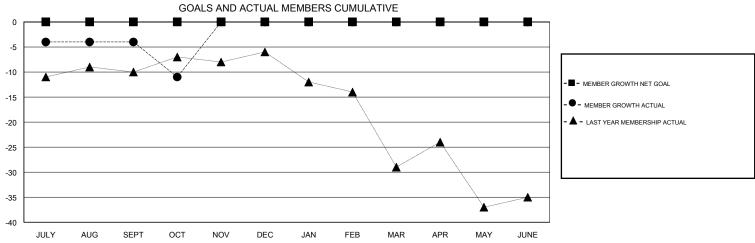

## District 13 OH1

**11** Results as of: 10/31/2019

| GMT:          |               | L           | OCATION OHIO  |                       |                           |                         | GMT CA                                       |  |
|---------------|---------------|-------------|---------------|-----------------------|---------------------------|-------------------------|----------------------------------------------|--|
|               | Club          | os          |               | Members               |                           |                         |                                              |  |
|               | RESULTS FOR   | R 2019-2020 |               | RESULTS FOR 2019-2020 |                           |                         |                                              |  |
| QUARTER       | NEW CLUB GOAL | NEW CLUBS   | DROPPED CLUBS | QUARTER               | MEMBER GROWTH NET<br>GOAL | MEMBER GROWTH<br>ACTUAL | DROPPED MEMBERS ACTUAL (including transfers) |  |
| JULY/AUG/SEPT | 0             | 0           | 0             | JULY/AUG/SEPT         | 0                         | 15                      | 18                                           |  |
| OCT/NOV/DEC   | 0             | 0           | 0             | OCT/NOV/DEC           | 0                         | 4                       | 9                                            |  |
| JAN/FEB/MAR   | 0             | 0           | 0             | JAN/FEB/MAR           | 0                         | 0                       | 0                                            |  |
| APR/MAY/JUNE  | 0             | 0           | 0             | APR/MAY/JUNE          | 0                         | 0                       | 0                                            |  |

## GOALS AND ACTUAL NEW CLUBS CUMULATIVE

| DROPPED CLUBS: 0 |    | 11 CLUBS OF 57 ADDED 1 OR MORE<br>NEW MEMBERS | GENDER DISTRIBUTION  MALE 1,285 (79.32%)  FEMALE 335 (20.68%) |              |     |
|------------------|----|-----------------------------------------------|---------------------------------------------------------------|--------------|-----|
| DROPPED MEMBERS  |    |                                               | FEMALE                                                        | 333 (20.00%) |     |
| DECEASED         | 5  | CLICK HERE FOR CUMULATIVE                     | TOTAL FAMILY UNIT MEMBERS                                     |              | 274 |
| CLUB CANCELLED 0 |    | MEMBERSHIP DATA                               |                                                               |              | 140 |
| OTHER            | 22 |                                               | FAMILY MEMBERS PAYING HALF DUES                               |              | 140 |
| TOTAL            | 27 |                                               |                                                               |              |     |